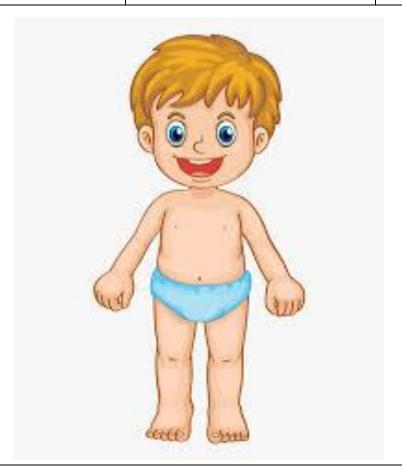

## I.Label the joints of the body.

 $(6 \times \frac{1}{2} = 3)$ 

| ANKLE | ELBOW    | WRIST   |
|-------|----------|---------|
| KNEE  | SHOULDER | KNUCKLE |

| II. Choose the c   | orrect answer.     |                      |                 | (4×1=4)      |
|--------------------|--------------------|----------------------|-----------------|--------------|
| 1. Oursound.       | (nose/             | ears)helps us to id  | dentify differe | ent types of |
| 2. Tongue helps    | us to              | (taste/              | smell)          |              |
| 3. Sandpaper is    | (                  | (rough/ smooth)      |                 |              |
| 4. We have         | (eight/fiv         | e) sense organs.     |                 |              |
| III. Circle the od | ld word out.       |                      |                 | (4×1=4)      |
| 5. Square          | circle             | triangle             | skin            |              |
| 6. red             | yellow             | small                | green           |              |
| 7. bitter          | smooth             | sweet                | sour            |              |
| 8. clouds          | eyes               | nose                 | mouth           |              |
| IV. Answer the     | following.         |                      |                 | (4×1=4)      |
| 9. How does lade   | du taste?          |                      |                 |              |
| 10. Which sense    | organs would he    | elp us to find the p | hone?           |              |
| 11. How many jo    | oints do you have  | in your hand?        |                 |              |
| 12. Which is you   | r favourite colour | ?                    |                 |              |